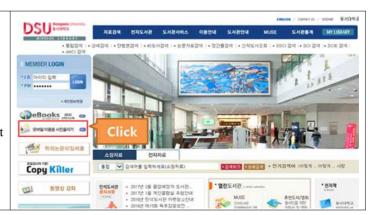

## Uploading photo to the system (in detail)

- Click "upload photo for mobile student card" (모바일 학생증 사진올리기)