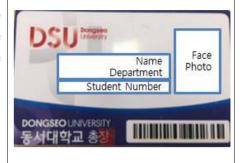

#### Student card

As a DSU student, you can apply for the DSU student card. The application will be available when you participate in the newcomer's orientation session. If you did not apply during the orientation, please visit the GSI office.

- Requirement Documents
  - 1. Application form (available at the GSI office)
  - 2. One color ID photo (Size: 3\*4)