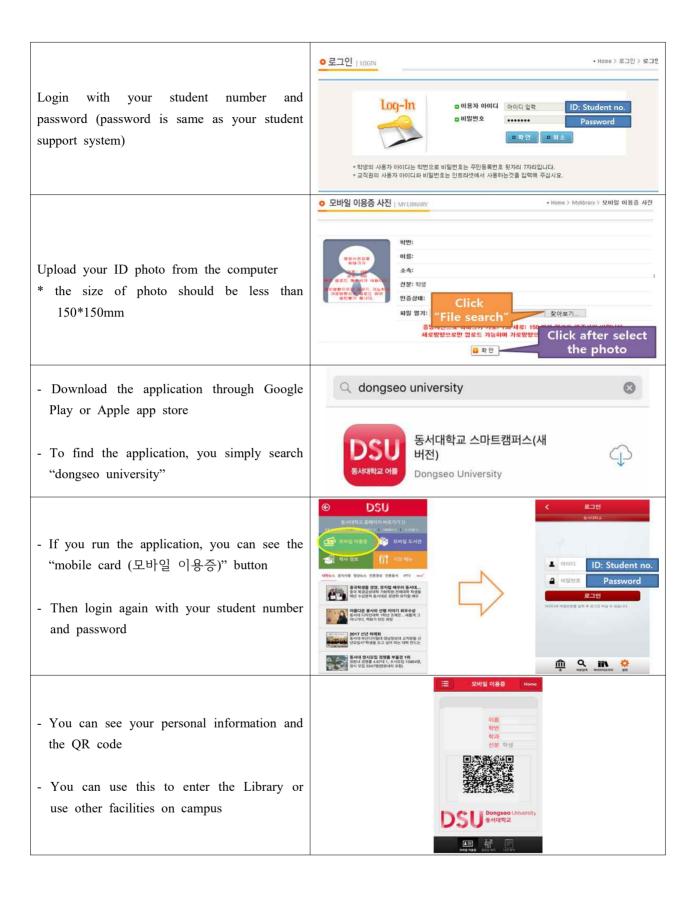

#### Mobile student card

You can simply download the application through your mobile

## Uploading photo to the system (in detail)

- Click "upload photo for mobile student card" (모바일 학생증 사진올리기)