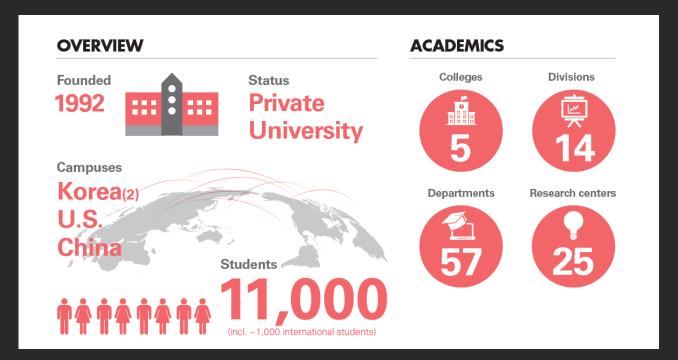

#### **Specializations**

Dongseo University is a leading university in Korea in its areas of specialization, which include Digital Contents, Film & Imagery, Design, Musical Entertainment and Information Technology. Its motto of "My Bright Future" represents DSU's strong commitment toward helping students reach their full potential through world-class education.

#### Internationalization

Film & VFX and Game.

Dongseo University has a global academic network including 243 sister institutions in 43 countries. Currently Dongseo accommodates about 1,200 international students. It currently operates "2+2" joint degree programs with sister universities in Lithuania, Malaysia, Vietnam, Indonesia and China, and collaborates actively through many short-term programs and forums. Dongsed University has also established a branch campus at Hope International University in the U.S. and a branch campus at Zhongnan University of Economics and Law in China. In 2013, DSU was ranked in the top 50 universities for internationalization among all Asian universities by the prestigious British evaluation firm Quacquarelli Symonds (QS) and the Chosun Ilbo. Dongseo University also has an International College offering undergraduate degrees taught entirely in English. These include Business Administration, Computer Engineering, Animation & VFX,