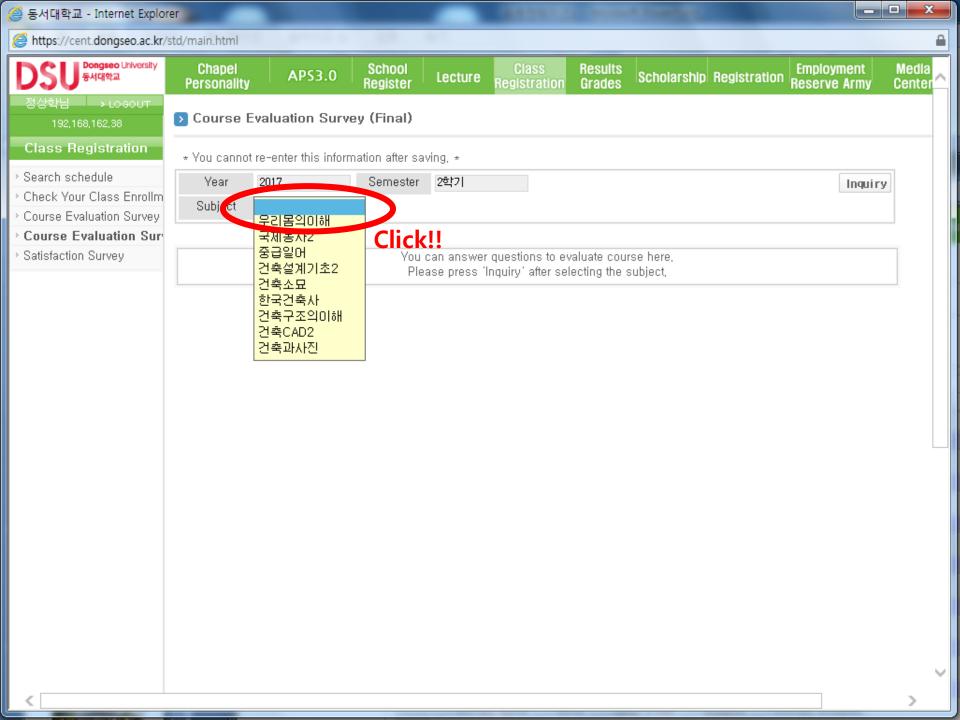

## 🥘 동서대학교 - Internet Explorer

https://cent.dongseo.ac.kr/std/main.html

| 🗿 동서대학교 - Internet Explore                                                     | er                                                     | -                                                                                  |                   |                    | -              | Sec.                  |                   | A Designation  |              |                            |                 |   |
|--------------------------------------------------------------------------------|--------------------------------------------------------|------------------------------------------------------------------------------------|-------------------|--------------------|----------------|-----------------------|-------------------|----------------|--------------|----------------------------|-----------------|---|
| https://cent.dongseo.ac.kr/std/main.html                                       |                                                        |                                                                                    |                   |                    |                |                       |                   |                |              |                            |                 | 6 |
| DSU <sup>Dongseo University</sup><br>동서대학교                                     |                                                        | hapel<br>sonality                                                                  | APS3.0            | School<br>Register | Lecture        | Class<br>Registration | Results<br>Grades | Scholarship    | Registration | Employment<br>Reserve Army | Media<br>Center | ^ |
| 정상학님 → LOGOUT<br>192,168,162,38                                                | > Course Evaluation Survey (Final)                     |                                                                                    |                   |                    |                |                       |                   |                |              |                            |                 |   |
| Class Registration                                                             | * You cannot re-enter this information after saving, * |                                                                                    |                   |                    |                |                       |                   |                |              |                            |                 |   |
| > Search schedule                                                              |                                                        | /ear 201                                                                           | 17                | Semester           | 2학기            |                       |                   |                |              | Inquiry                    | -T              |   |
| <ul> <li>Check Your Class Enrollm</li> <li>Course Evaluation Survey</li> </ul> | Su                                                     | ibject <mark>무경</mark>                                                             | 의몸의이해 🔽           | P                  | ease a         | answer                | your              | survey         |              |                            |                 |   |
| Course Evaluation Sur                                                          | Subject                                                |                                                                                    |                   |                    | 140229-102     |                       | Su                | bject Name     |              | 우리몸의이해                     |                 |   |
| Satisfaction Survey                                                            | I                                                      | Credits/Theo                                                                       | ory/Practice      |                    | 2,0/2,0/0,0    | )                     |                   | Adviser        |              |                            |                 |   |
|                                                                                |                                                        | To help us serve you better, please answer the following question items sincerely, |                   |                    |                |                       |                   |                |              |                            |                 |   |
|                                                                                | 01                                                     | I participate                                                                      | d in class active | ely without be     | ing absent,    |                       |                   |                |              |                            |                 |   |
|                                                                                |                                                        | OI strongly                                                                        | yagree Olagi      | ree Olagre         | e a little 🔾 l | disagree Ol           | strongly dis      | agree          |              |                            |                 |   |
|                                                                                | 02                                                     | I put a lot of                                                                     | effort into assig | nments, revi       | ew and prep    | aration of lesso      | ons,              |                |              |                            |                 |   |
|                                                                                |                                                        | OI strongly                                                                        | yagree Olagi      | ree Olagre         | e a little 🔾 l | disagree Ol           | strongly dis      | agree          |              |                            |                 |   |
|                                                                                | 03                                                     | My instructo                                                                       | or followed his/h | ner syllabus,      |                |                       |                   |                |              |                            |                 |   |
|                                                                                |                                                        | OI strongly                                                                        | y agree 🔘 lagi    | ree Olagre         | e a little 🔾 l | disagree Ol           | strongly dis      | agree          |              |                            |                 |   |
|                                                                                | 04                                                     | My instructo                                                                       | or was always o   | on time,           |                |                       |                   |                |              |                            |                 |   |
|                                                                                |                                                        | OI strongly                                                                        | y agree 🔘 lagi    | ree Olagre         | e a little 🔾 l | disagree Ol           | strongly dis      | agree          |              |                            |                 |   |
|                                                                                | 05                                                     | My instructo                                                                       | or was well prep  | ared for clas      | s and show     | ed enthusiasm         | toward his/       | /her students, |              |                            |                 |   |
|                                                                                |                                                        | OI strongly                                                                        | yagree Olagi      | ree Olagre         | e a little 🔾 l | disagree Ol           | strongly dis      | agree          |              |                            |                 |   |
|                                                                                | 06                                                     | My instructo                                                                       | or offered a Q &  | A time or det      | pate time,     |                       |                   |                |              |                            |                 |   |
|                                                                                |                                                        | OI strongly                                                                        | y agree 🔘 lagi    | ree Olagre         | e a little 🔾 l | disagree Ol           | strongly dis      | agree          |              |                            |                 |   |
|                                                                                | 07                                                     | My instructo                                                                       | or answered stu   | dents' questi      | ons with det   | ailed and kind        | explanation       | S,             |              |                            |                 |   |
|                                                                                |                                                        | OI strongly                                                                        | yagree Olagi      | ree Olagre         | e a little 🔾 l | disagree Ol           | strongly dis      | agree          |              |                            |                 |   |
|                                                                                | 08                                                     | My instructo                                                                       | or gave me a ch   | ance to see        | or question h  | nim/her out of a      | class,            |                |              |                            |                 |   |
|                                                                                |                                                        | OI strongly                                                                        | yagree 🔿 lagi     | ree Olagre         | e a little 🔾 l | disagree 🔘 I          | strongly dis      | agree          |              |                            |                 |   |
|                                                                                | 00                                                     | l easily und                                                                       | erstood his/her   | course, beca       | ause he/she    | taught clearly,       |                   |                |              |                            |                 |   |