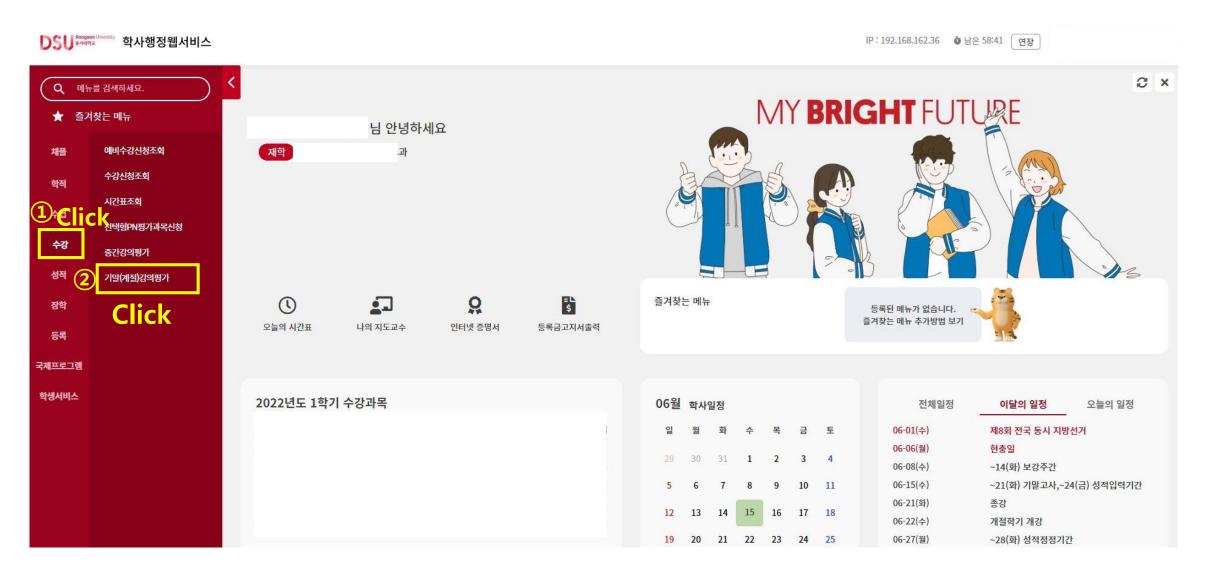

# How to check your grades

\*If you don't do the course evaluation, you can't check the grades.

\*You can change your grade ONLY during the grade correction period.

[Grade correction period] from 09:00 December 23<sup>rd</sup> to 24:00 December 26<sup>th</sup>

1. Go to student support system. "https://im.dongseo.ac.kr"

2. Put your student number and password to log-in.



## 3. Click ①수강 → ②기말(계절강의평가)



#### 4. Click "입력" for each course.



### 5. Click "예" to conduct the survey.



#### 6. Do the survey and click '저장' to save.



### 7. Click ①성적 → ②확정전 성적조회



\*If you don't do the course evaluation, you can't check the grades.
\*If you have any problem with your grade, please contact the professor of the course.