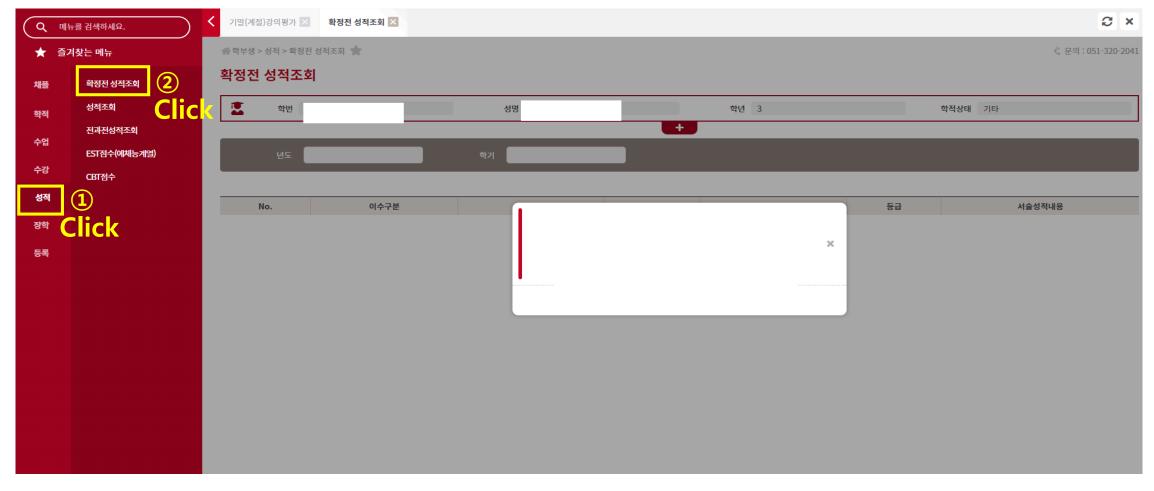

### 7. Click ①성적 → ②확정전 성적조회

\*If you don't do the course evaluation, you can't check the grades.
\*If you have any problem with your grade, please contact the professor of the course.