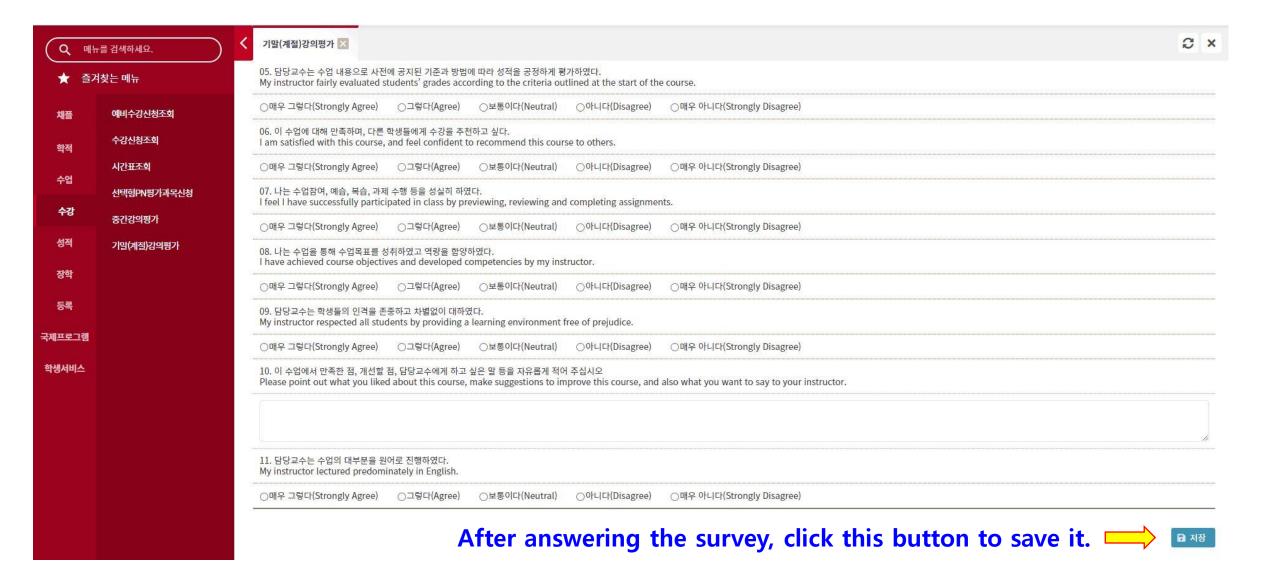

# How to check your grades

\*If you don't do the course evaluation, you can't check the grades.

\*You can change your grade ONLY during the grade correction period.

[Grade correction period] from 09:00 December 23<sup>rd</sup> to 24:00 December 26<sup>th</sup>

1. Go to student support system. "https://im.dongseo.ac.kr"

2. Put your student number and password to log-in.



## 3. Click ①수강 → ②기말(계절강의평가)



#### 4. Click "입력" for each course.



### 5. Click "예" to conduct the survey.



#### 6. Do the survey and click '저장' to save.



### 7. Click ①성적 → ②확정전 성적조회



\*If you don't do the course evaluation, you can't check the grades.
\*If you have any problem with your grade, please contact the professor of the course.