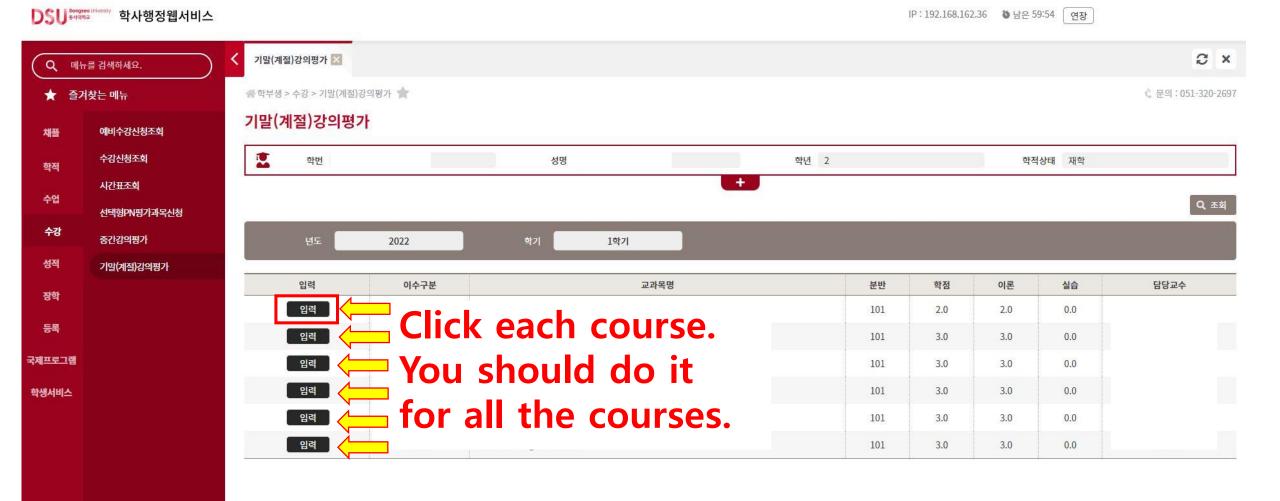

# How to check your grades

\*If you don't do the course evaluation, you can't check the grades.

\*You can change your grade ONLY during the grade correction period.

[Grade correction period] from 09:00 December 23<sup>rd</sup> to 24:00 December 26<sup>th</sup>

1. Go to student support system. "https://im.dongseo.ac.kr"

2. Put your student number and password to log-in.



## 3. Click ①수강 → ②기말(계절강의평가)



#### 4. Click "입력" for each course.



### 5. Click "예" to conduct the survey.



#### 6. Do the survey and click '저장' to save.



### 7. Click ①성적 → ②확정전 성적조회



\*If you don't do the course evaluation, you can't check the grades.
\*If you have any problem with your grade, please contact the professor of the course.