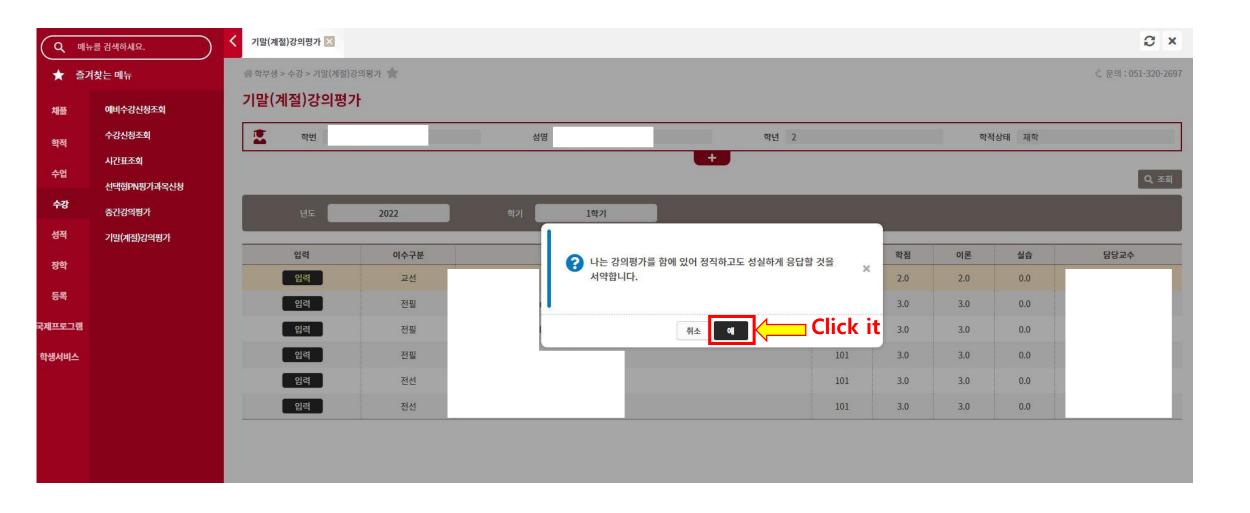

# How to check your grades

\*If you don't do the course evaluation, you can't check the grades.

\*You can change your grade ONLY during the grade correction period.

[Grade correction period] from 09:00 December 23<sup>rd</sup> to 24:00 December 26<sup>th</sup>

1. Go to student support system. "https://im.dongseo.ac.kr"

2. Put your student number and password to log-in.



## 3. Click ①수강 → ②기말(계절강의평가)



#### 4. Click "입력" for each course.



### 5. Click "예" to conduct the survey.



#### 6. Do the survey and click '저장' to save.



### 7. Click ①성적 → ②확정전 성적조회



\*If you don't do the course evaluation, you can't check the grades.
\*If you have any problem with your grade, please contact the professor of the course.