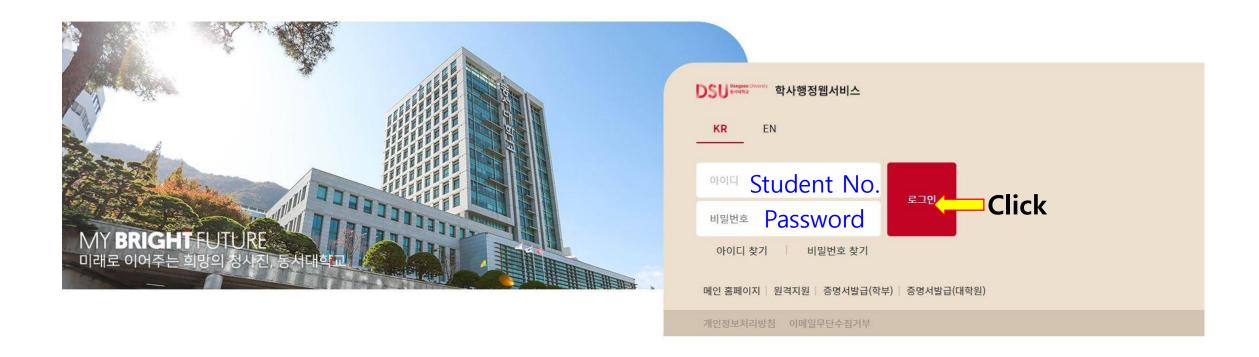

1. Go to student support system. "https://im.dongseo.ac.kr"

2. Put your student number and password to log-in.