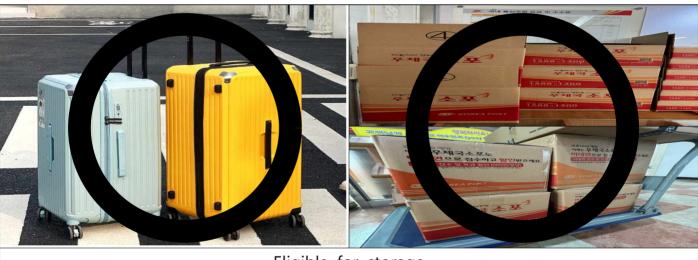

- 1. Storage Period: December 26, 2023 to February 29, 2024 (2 months) 2. Storage Fee: 18,000 Won per box (self-payment, fixed rate)
- 3. Box Specifications: suitcase or box (refer to the attached images)
- 4. Storage Quantity: No limit on the number of boxes
- 5. Prohibited Items for Storage: 1)Cash and negotiable securities, 2)Controlled substances

2)No fee difference will be refunded for early collection, and an additional cost will be incurred for collections made after the specified period.

Eligible for storage

Not eligible for storage

[Luggage Storage Application Procedure]