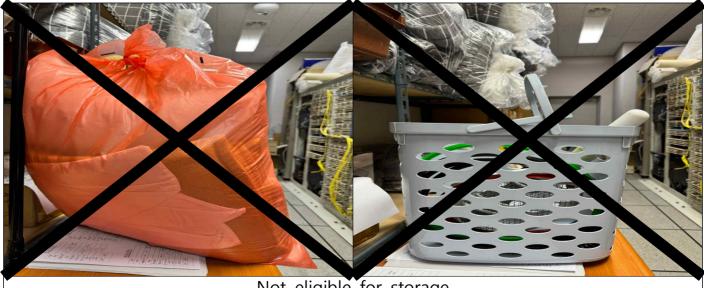

- 1. Storage Period: December 26, 2023 to February 29, 2024 (2 months) 2. Storage Fee: 18,000 Won per box (self-payment, fixed rate)
- 3. Box Specifications: suitcase or box (refer to the attached images)
- 4. Storage Quantity: No limit on the number of boxes
- 5. Prohibited Items for Storage: 1)Cash and negotiable securities, 2)Controlled substances

3)Animals, plants, and volatile, dangerous or explosives substances, 4)Jewelry, etc. 5)Items with a strong smell or that easily decay

- 6. Cost payment method: Cash payment only
- 7. Note:

1)Students should collect their luggage at the dormitory office between February 26 and February 29, 2024. If collecting before or after this period, students are required to personally visit the storage facility to claim their luggage.

2)No fee difference will be refunded for early collection, and an additional cost will be incurred for collections made after the specified period.

Eligible for storage

Not eligible for storage

[Luggage Storage Application Procedure]