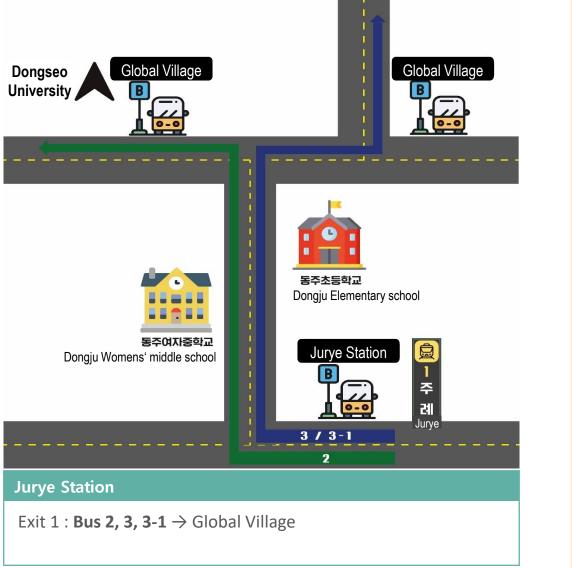

### 24 Student plaza Bus stop

To transfer to the subway (Naengjung subway station), please take a green bus at bus stop.