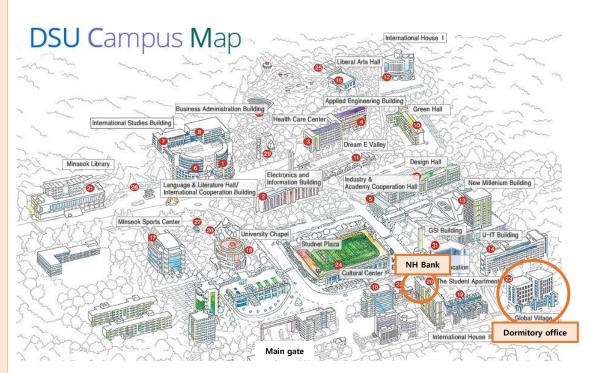

### **Dormitory Building**

- 23 Global Village (East wing)
  - 7F Dormitory office
- 12 International House 1
- 19 International House 2
- 20 Student Apartments