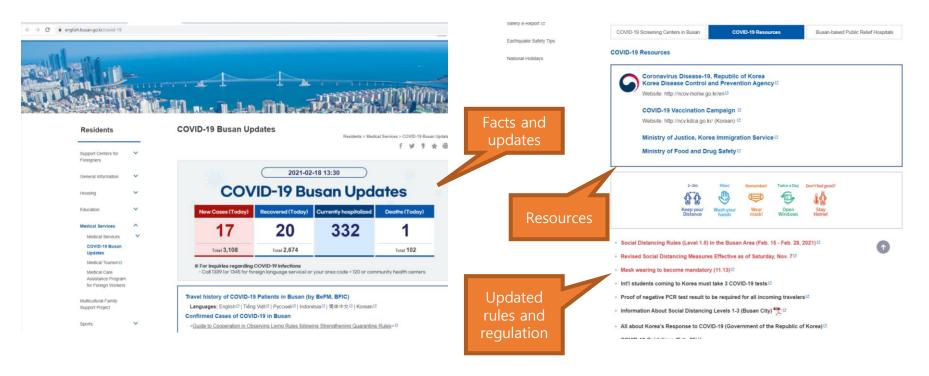

tion passes through a grace period, those not wearing a mask will receive a fine of up to 100 thousand won starting from October 13th.

The administrative order is based on Article 49 of the Infectious Disease Control and Prevention Act.

## Guide to Cooperation in Observing Living Rules following Strengthening Quarantine Rules (implemented in August 17, 2020)

If a person who violates isolation measures is confirmed to be COVID-19, he/she shall pay the full amount of the isolation hospital treatment expenses

Also subject to the penalty of less than 10,000,000 won or sentenced imprisonment 1 year or less. You may also be forced expulsion from Korea and your re-entry may be limited



## More Useful information regarding COVID-19

### Current updates

https://english.busan.go.kr/covid-19



Current Distancing Rules and regulations (level 1.5 / Feb. 15 – 28, 2021)

https://english.busan.go.kr/bsnews01/1476150