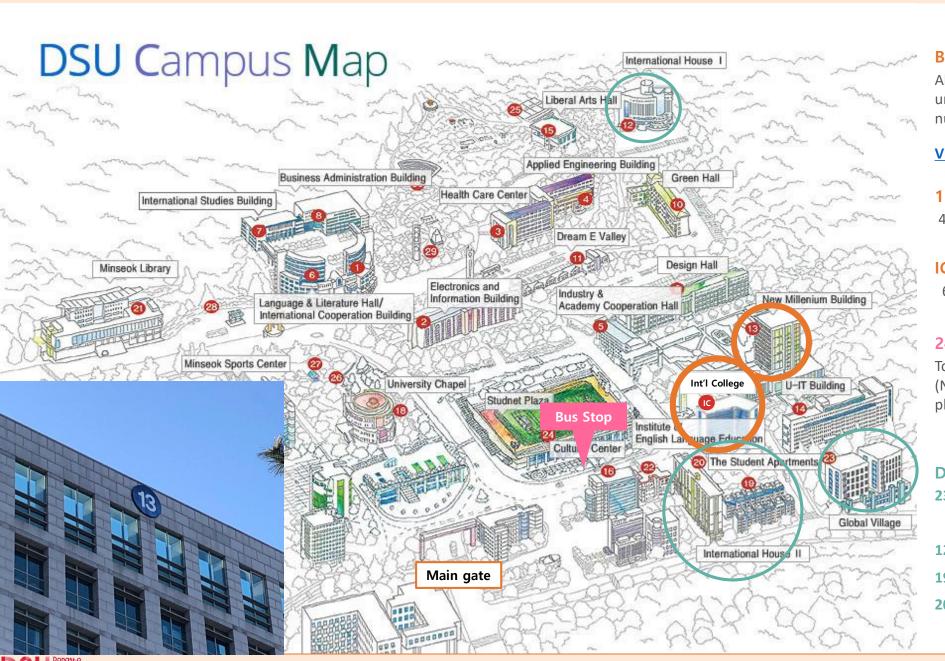

### **Building number(#)**

All the buildings at Dongseo university have their own building number on top of the building.

### 13 New Millennium Building

4F International exchange center

### **IC International College**

6F Int'l College Office

### 24 Student plaza Bus stop

To transfer to the subway (Naengjung subway station), please take a green bus at bus stop.

### **Dormitory Building**

- 23 Global Village (East wing)
  - 7F Dormitory office
- 12 International House 1
- 19 International House 2
- 20 Student Apartments