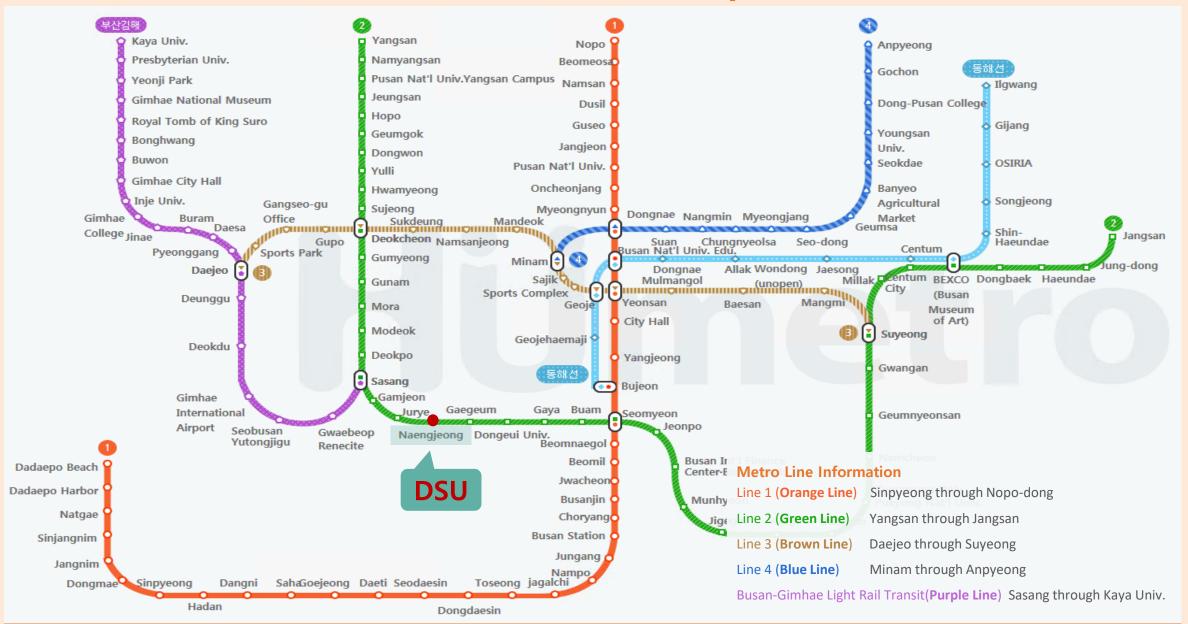

6F Int'l College Office

### 24 Student plaza Bus stop

To transfer to the subway (Naengjung subway station), please take a green bus at bus stop.

### **Dormitory Building**

- 23 Global Village (East wing)
  - 7F Dormitory office
- 12 International House 1
- 19 International House 2
- 20 Student Apartments

### How to call a lecture room

2021 spring semester



### Where is room "8201"?

 It is located at room #1 of 2nd Floor, Building #8(Business administration building)

1<sup>st</sup> digit Building no.

2<sup>nd</sup> digit Floor

3<sup>rd</sup>-4<sup>th</sup> digit Room number

- Ex) Design Hall room #107
- Ex) Int'l College Bldg room #107

  | IC107
- Ex) UIT Bldg room #501

  FUIT-501



## How to get to campus from Metro station

2020 spring semester







## Busan Metro Map



## Alien Registration Card (ARC)

2021 spring semester

Deadline: March 12

Alien Registration Card (ARC) is an identification card for international students studying in Korea. It is illegal to stay in Korea for more than 90 days without ARC regardless of the valid period of student visa (D-2). The students should apply for ARC as soon as arriving in Korea with student visa (D-2).

#### **Document Submission Deadline: March 12**

Please submit all documents to International Exchange Center by March 12.

### **Required Documents**

- 1 Application form (get the form at International Exchange Center)
- 2 1 Color Photo (3.5x4.5cm) with white background
- 3 Passport
- 4 Proof of Residency
  - Living on-campus: 'Certificate of Residence/Accommodation' from Dormitory office (7F East wing of G