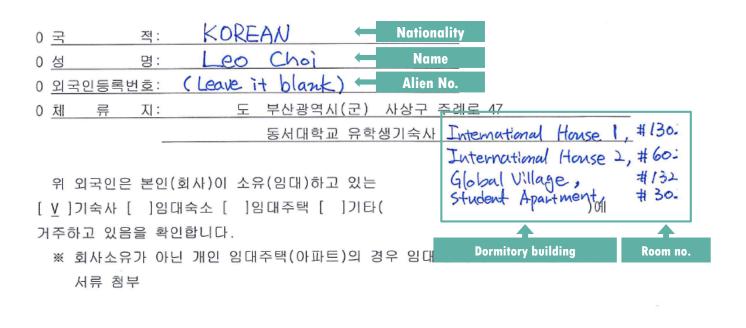

### **Required Documents**

- 1 Application form (get the form at International Exchange Center)
- 2 1 Color Photo (3.5x4.5cm) with white background
- 3 Passport
- 4 Proof of Residency
  - Living on-campus: 'Certificate of Residence/Accommodation' from Dormitory office (7F East wing of Global Village) after full payment of dorm fee
  - Living off-campus: Submit the copy of rental contract
    - If the contract is not under the applicant's name, it is required to submit the copy of accommodation provider's ID card & "Certificate of Residence/Accommodation'
- 5 Application fee 30,000 KRW (in cash)

### **Application Form (example)**

■ 출압국관리법 시행규칙 [별지 제34호서식]