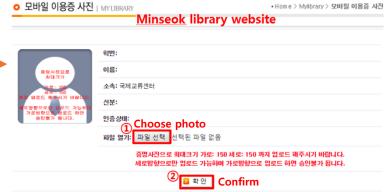

### **Building number(#)**

All the buildings at Dongseo university have their own building number on top of the building.

#### Virtual Tour link(Click here)