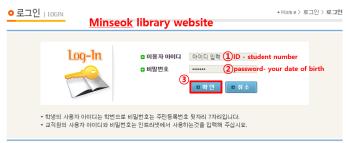

njury in Korea, please submit the copy of insurance certificate to International Exchange Center not to pay the insurance fee.
- X Insurance fee can be changeable by Korean government's policy.

### How to apply and pay the Insurance fee

(National Health Insurance)

Government will send the bill to each students

#### (Private Insurance)

Pay insurance fee to international exchange center



# Health Insurance (Plans for Newcomers)





### Mobile Student ID Card

2021 spring semester

DSU doesn't offer plastic student ID card.

When you would like to enter into Library, you need to have Mobile Student ID card.

#### How to make a Mobile Student ID Card

1. Go to the Minseok library website(http://library.dongseo.ac.kr/) and log in (ID: student number, password: date of birth/ YYYYMMDD)



- 4. After the approval of library and you can use your Mobile student ID card.
- 5. To download the DSU application and use Mobile ID card, please go to the play store or app store, search 'Dongseo University' or '동서대학교 스마트 캠퍼스' and download.



3. Upload your photograph at the website.





Mobile Student ID

## Important notice for Academic Affairs

2021 spring semester

- Please ask the issues <u>regarding academic affairs</u>
   to the <u>department office of your major (or office of graduation school or International College)</u>
- You will lose your scholarship opportunity in the next semester if you have your G.P.A lower than 2.5
- You will lose your **studentship** if you have your G.P.A lower than **1.5** for three semesters consecutively
- You will lose your studentship if you