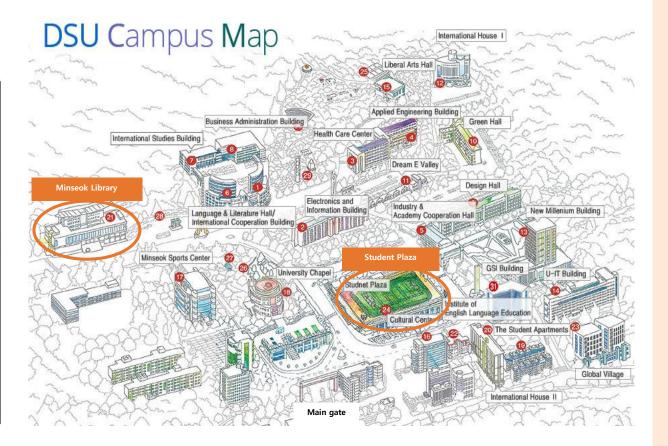

### **Building number(#)**

All the buildings at Dongseo university have their own building number on top of the building.

### 13 New Millennium Building

4F International exchange center

### **IC International College**

6F Int'l College Office

### 24 Student plaza Bus stop

To transfer to the subway (Naengjung subway station), please take a green bus at bus stop.

### **Dormitory Building**

- 23 Global Village (East wing)
  - 7F Dormitory office
- 12 International House 1
- 19 International House 2
- 20 Student Apartments