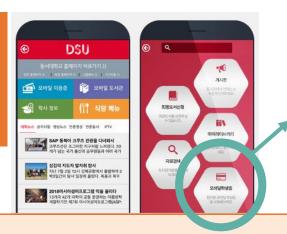

### **Building number(#)**

All the buildings at Dongseo university have their own building number on top of the building.

#### Virtual Tour link(Click here)