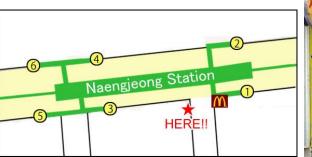

### 24 Student plaza Bus stop

To transfer to the subway (Naengjung subway station), please take a green bus at bus stop.