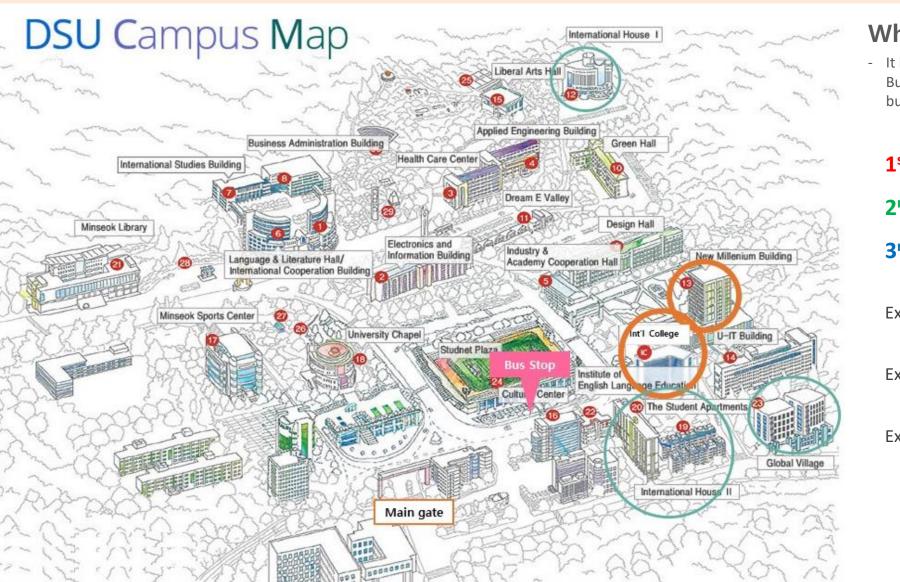

### **Building number(#)**

All the buildings at Dongseo university have their own building number on top of the building.

### 13 New Millennium Building

4F International exchange center

### **IC International College**

6F Int'l College Office

### 24 Student plaza Bus stop

To transfer to the subway (Naengjung subway station), please take a green bus at bus stop.

### **Dormitory Building**

- 23 Global Village (East wing)
  - 7F Dormitory office
- 12 International House 1
- 19 International House 2
- 20 Student Apartments