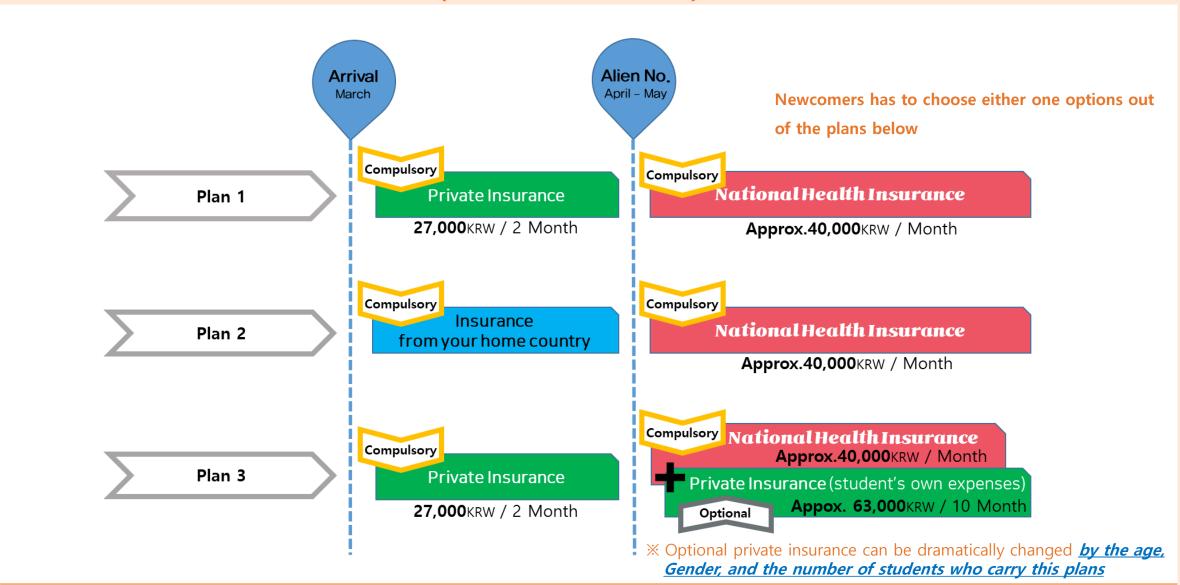

## Alien Registration Card (ARC)

2021 spring semester

Deadline: March 12

Alien Registration Card (ARC) is an identification card for international students studying in Korea. It is illegal to stay in Korea for more than 90 days without ARC regardless of the valid period of student visa (D-2). The students should apply for ARC as soon as arriving in Korea with student visa (D-2).