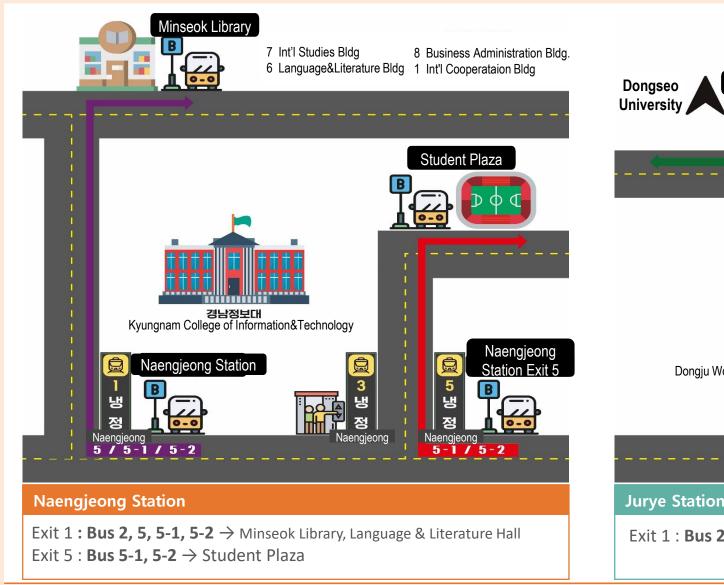

## How to get to campus from Metro station

2020 spring semester

### 24 Student plaza Bus stop

To transfer to the subway (Naengjung subway station), please take a green bus at bus stop.