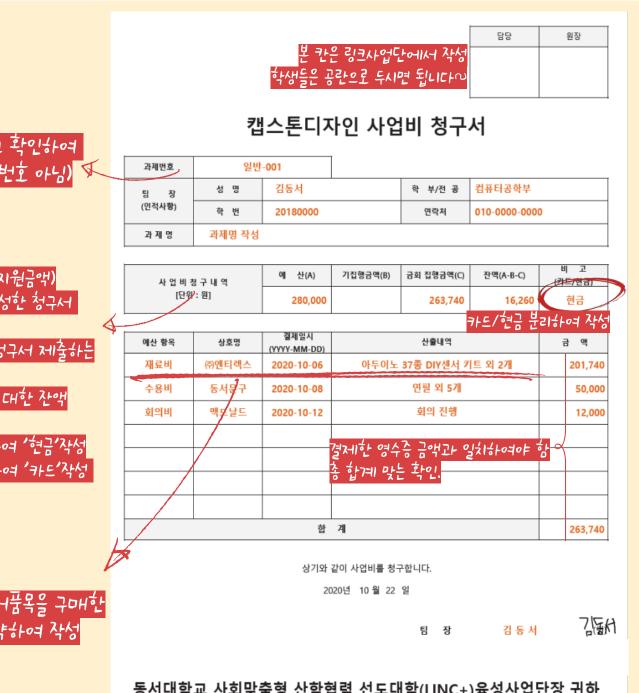

## 꿀팁 1. 사업비청구서 작성 (일반형/공모형)

- \* 모듈형(어드벤처포함), 일반형/공모형 서식 파일이 다릅니다. (오른쪽 양식 확인)
- \* 일반형/공모형 사업비청구서 양식은 엑셀파일 다운받아 작성부탁 드립니다.
- \* 카드 / 현금 사용 분리하여 사업비 청구서 작성
- \* 사업비청구서는 쉽게 생각해서 학생들이 지출한 내역을 간략하게 요약하여 정리한 표지입니다.

#### 과제번호는 산학교육원 블로그 확인하여 작성 (고+거비번호는 교고+목코드번호 아님)

| . 예산(A) : 팀지원금액 작성       |
|--------------------------|
| (실행에산서 작성 금액이 최종지        |
| 2. 71 집행금액(B) : 이전까F지 작성 |
| 총합기비 금액                  |
| 8. 금호 집행금액(c) : 본 사업비청   |
| 총 합기비 금액                 |
| 4. 간액(A-B-C) : A-B-C에 (  |
| 5. <b>UI</b> Z           |
| - 현금관련된것만 모아서 작성하여       |
| - 카드관련된것만 모아서 작성하        |
|                          |

#### <일반형, 공모형 사업비청구서>

#### 동서대학교 사회맞춤형 산학협력 선도대학(LINC+)육성사업단장 귀하