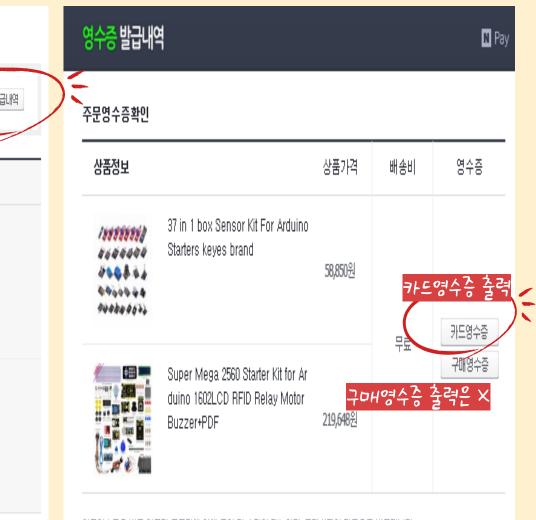

#### 온라인으로 현금결제인 경우, 현금영수증 승인전표 또는 현금영수증을 출력하여 첨부바람 예를 들어 네이버, 쿠팡, 11번가, 티몬 등과 같은 사이트에서는 세부 품목(상품)별로 영수증을 출력해서 첨부해야 됨(오른쪽 이미지 참고)

|        |              | 영수증 발급내역                                                                          |                                        | N Pa                        |
|--------|--------------|-----------------------------------------------------------------------------------|----------------------------------------|-----------------------------|
|        |              | 주문영수중확인                                                                           |                                        |                             |
| I      | J60589494    | 상품정보                                                                              | 상품가격                                   | 배송비                         |
| 거래일    |              | THE R. LEWIS CO., LANSING, MICH.                                                  |                                        |                             |
|        |              | AAAA                                                                              | 원<br>헌금영수증                             | 위<br>현금영수증                  |
|        | 6,818원       |                                                                                   |                                        | 20078                       |
|        | 682원         |                                                                                   |                                        |                             |
|        | 0원           |                                                                                   | 구매영수증                                  |                             |
|        | 7,500원       | 현금영수증은 발급 완료된 <del>주문건</del> 에 한해 조회 및 출력이 가                                      | 능하며 구매활정일 기준으로 발근되니다                   |                             |
|        |              | 신용카드 매출전표는 결제완료 시 자동 발급되며, 결제완료:                                                  |                                        |                             |
| ġ.     | 120-88-00767 | [현금영수증 안내]<br>• 현금영수증은 발급 완료된 주문건에 한해 조회 및 출력이기                                   | 가능하며, <b>구매확정일 기준</b> 으로 발급됩니다.        |                             |
|        |              | <ul> <li>단,네이버페이 포인트로 결제한 경우 현금영수증 신청을 함<br/>결제 금액에 대해서만 현금영수증이 발급됩니다.</li> </ul> | 한경우라도 포인트 충전 시, <b>신용카드/무통장입금/계좌</b> 0 | 이체/상품권 <mark>으로 충전</mark> 한 |
|        | 이충진          | • 현금영수증에는 개인소득공제용과 시업자증빙용이 있으며<br>• 네이버페이 포인트를 충전한 내역에 대해서는 [포인트 > 충              |                                        | 증을 신청하시면 됩니다                |
| 3-5895 |              |                                                                                   | 확인                                     |                             |

온라인으로 구매한 경우 신용카드 매출전표 출력하여 첨부, 사업단 카드번호 확인가능하여야 함. 구매영수증 또는 주문내역은 결제한 카드번호가 확인 불가능하기 때문에 반드시 신용카드 매출전표 첨부 바람 히 영수증 첨부하여 증빙하여야 함.