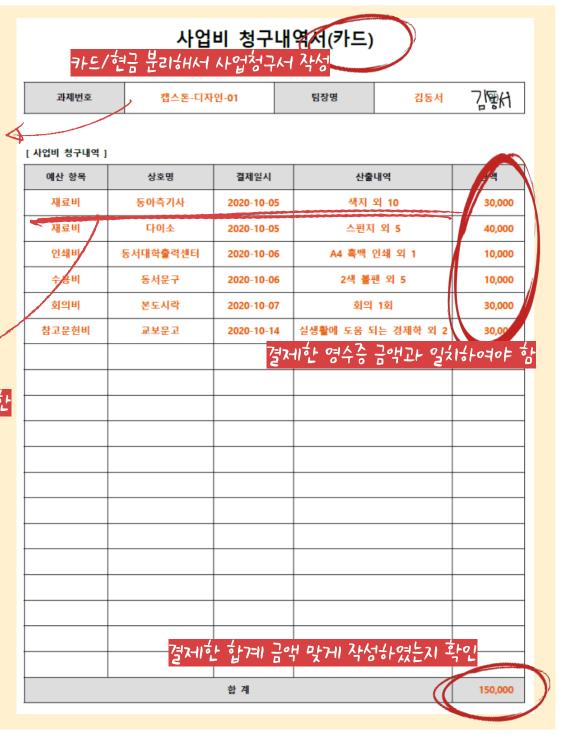

## 꿀팁 1. 사업비청구서 작성 (모듈형)

- \* 모듈형(어드벤처포함), 일반형/공모형 서식 파일이 다릅니다. (오른쪽 양식 확인)
- \* 카드 / 현금 사용 분리하여 사업비 청구서 작성
- \* 사업비청구서는 쉽게 생각해서 학생들이 지출한 내역을 간략하게 요약하여 정리한 표지입니다.

 $\square$ 

영수증 하나당 한줄 작성 (예) 한 구매업체에서 여러품목을 구매한 경우 : A 외 37H 로 한줄 요약하여 작성

<모듈, 어드벤처 사업비청구서>